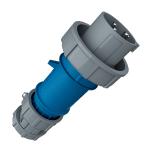

## Plug PowerTOP®

Part no. 3796

- screw terminals
- highly heat resistant contact carrier
- nickel plated contacts
- cable gland and external cable grip

## Technical specifications

| Ampere                    | 16 A                                                          |
|---------------------------|---------------------------------------------------------------|
| Poles                     | 3 p                                                           |
| Voltage                   | 230 V                                                         |
| Clock position            | 6 h                                                           |
| Hertz                     | 50-60 Hz                                                      |
| Connection technology     | Screw terminals                                               |
| Contact                   | highly heat resistant contact carrier, nickel plated contacts |
| Protection type           | IP 67                                                         |
| Weight                    | 191 g                                                         |
| Declaration of Conformity | VDE, EAC, CQC                                                 |