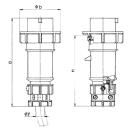

## Drawing

| Drawing                  | Amp.    |      | 16           |      |      | 32         |      |
|--------------------------|---------|------|--------------|------|------|------------|------|
| 2 MB 171                 | Poles   | 3    | 4            | 5    | 3    | 4          | 5    |
| Dim. in mm               | a       | 162  | 172          | 186  | 199  | 199        | 213  |
|                          | b       | 71   | 79           | 89   | 95   | 95         | 102  |
|                          | n       | 129  | 139          | 152  | 157  | 157        | 172  |
|                          | у       | 19   | 19           | 22   | 24.5 | 24.5       | 28.5 |
| Terminal for cond. cross |         | 1    | 1            | 1    | 2.5  | 2.5        | 2.5  |
| section (mm²) m          | ninmax. | —2.5 | <b>—</b> 2.5 | —2.5 | 6    | <b>—</b> 6 | -6   |
|                          |         |      |              |      |      |            |      |